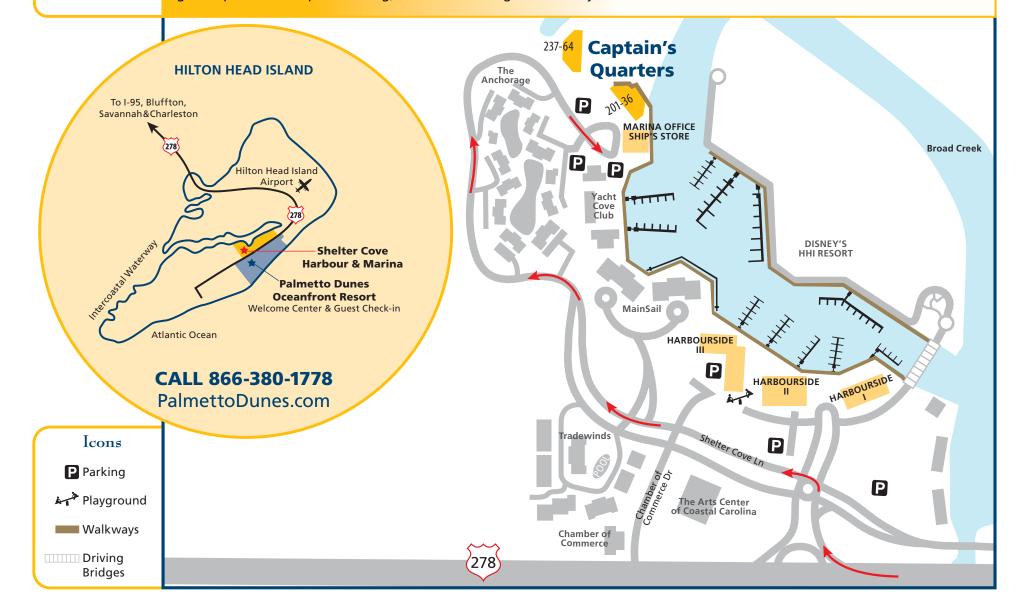

## BEFORE driving to your villa, please pick up your check-in package, car pass and keys at the Palmetto Dunes Welcome Center.

As you enter the resort, the Welcome Center is the first building on the right hand side. The street address is: 4 Queens Folly Road, Hilton Head Island, SC 29928

## DRIVING DIRECTIONS TO CAPTAIN'S QUARTERS AT SHELTER COVE HARBOUR

Turn RIGHT at the Shelter Cove entrance, located mid-island via Hwy. 278 Business / William Hilton Parkway. In Shelter Cove now, make your first possible LEFT onto Shelter Cove Lane. Drive down this road until you can go no further.

Captain's Quarters is located on your LEFT. There is a security gate code needed to access this gate which will be given to the quest upon arrival. Upon entering, follow the unit signs to locate your villa number.