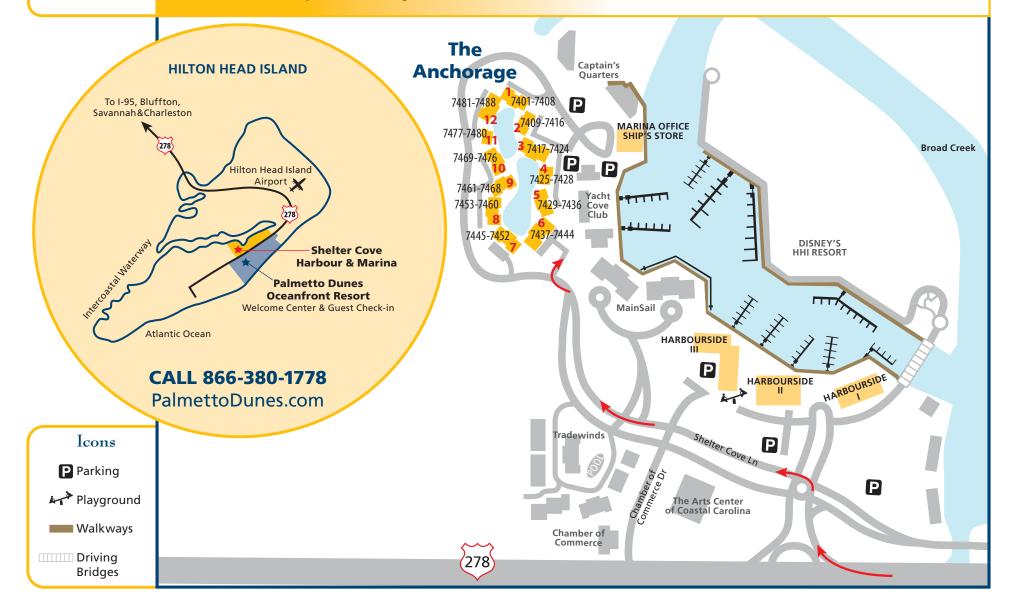

## DRIVING DIRECTIONS TO THE ANCHORAGE AT SHELTER COVE HARBOUR

Turn <u>*RIGHT*</u> at the Shelter Cove entrance, located mid-island via **Hwy. 278 Business / William Hilton Parkway.** In Shelter Cove now, make your first possible <u>LEFT</u> onto **Shelter Cove Lane.** Drive down this road and look to your <u>*RIGHT*</u> to locate **The Anchorage** entrance signs. Locate the entrance containing your assigned unit number. Upon entering, find the villa number you have been given.