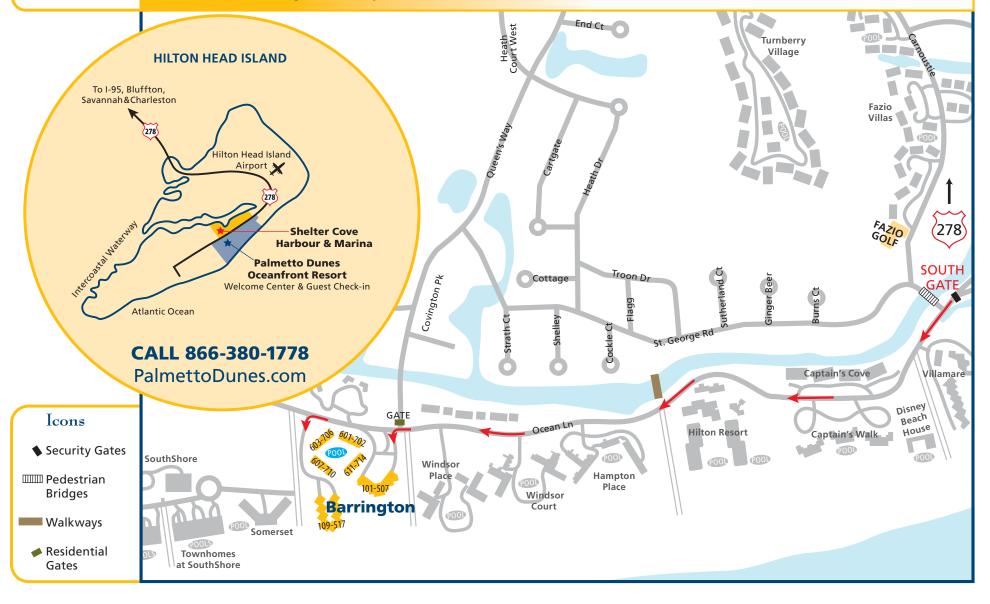

## BEFORE driving to your villa, please pick up your check-in package, car pass and keys at the Palmetto Dunes Welcome Center.

As you enter the resort, the Welcome Center is the first building on the right hand side. The street address is: 4 Queens Folly Road, Hilton Head Island, SC 29928

## DRIVING DIRECTIONS TO BARRINGTON PARK AND BARRINGTON COURT

Turn LEFT at the Palmetto Dunes entrance, located mid-island via Hwy 278 Business / William Hilton Parkway, then follow Queens Folly Road to the South Security Gate. A Palmetto Dunes guest pass is required to drive through the south security gate. Once through the gate, continue driving on Ocean Lane. Look for the FIRST Barrington entrance sign on your LEFT if your accommodations are in Barrington Park or look for the <u>SECOND</u> sign if your accommodations are in Barrington Court. Then, follow the unit signs to locate your villa number.