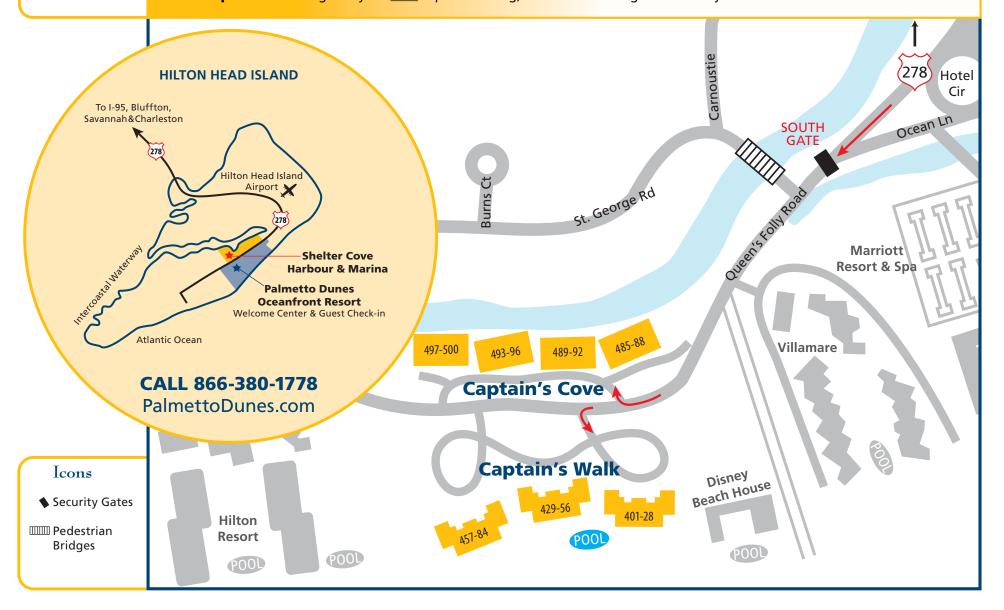

## BEFORE driving to your villa, please pick up your check-in package, car pass and keys at the Palmetto Dunes Welcome Center.

As you enter the resort, the Welcome Center is the first building on the right hand side. The street address is: 4 Queens Folly Road, Hilton Head Island, SC 29928

## DRIVING DIRECTIONS TO CAPTAIN'S COVE AND CAPTAIN'S WALK

Turn LEFT at the Palmetto Dunes entrance, located mid-island via Hwy 278 Business / William Hilton Parkway, then take Queens Folly Road to the traffic circle. Follow signs to the South Security Gate. A Palmetto Dunes guest pass is required to drive through the south security gate. Past this gate, look for the Captain's Cove entrance sign on your RIGHT or the **Captain's Walk** sign on your *LEFT*. Upon entering, follow the unit signs to locate your villa number.