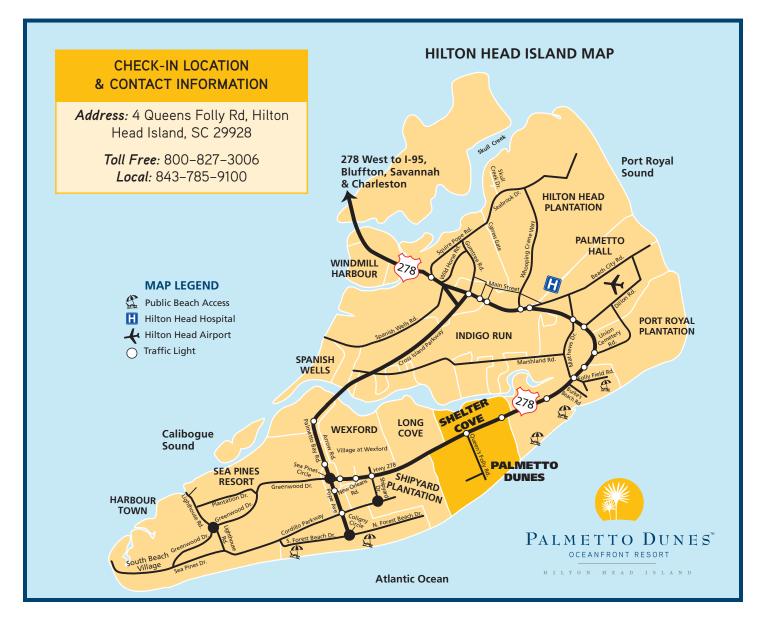

# DIRECTIONS TO PALMETTO DUNES WELCOME CENTER

## FROM INTERSTATE 95 & SAVANNAH AIRPORT

- Approximate travel time from I-95: 35 minutes.
- Traveling north or south on I-95, proceed to SC Exit 8 / Hwy. 278 East.
- Follow Hwy. 278 East to Hilton Head Island (approximately 18 miles).
- After crossing the bridge onto the island, Palmetto Dunes is located mid-island at mile marker 8 and is best reached by Hwy. 278 Business / William Hilton Pkwy —not the Cross Island Pkwy.
- At the intersection in front of Palmetto Dunes, use the left turn lanes into the resort. The Welcome Center is the first building on the right.

### FROM HWY 278 BUSINESS

• Guests should turn into Palmetto Dunes Oceanfront Resort from Hwy. 278 Business / William Hilton Pkwy and stop at the first building on the right; this is our Welcome Center and Front Desk.

#### FROM THE HILTON HEAD AIRPORT

#### Approximate travel time from airport: 15 minutes.

- Exit the airport and turn left at stop sign onto Beach City Road.
- At traffic light turn left onto Hwy. 278 Business / William Hilton Pkwy.
- Proceed approximately 3 miles. At the intersection in front of Palmetto Dunes, use the left turn lanes into the property. The Welcome Center is the first building on the right.