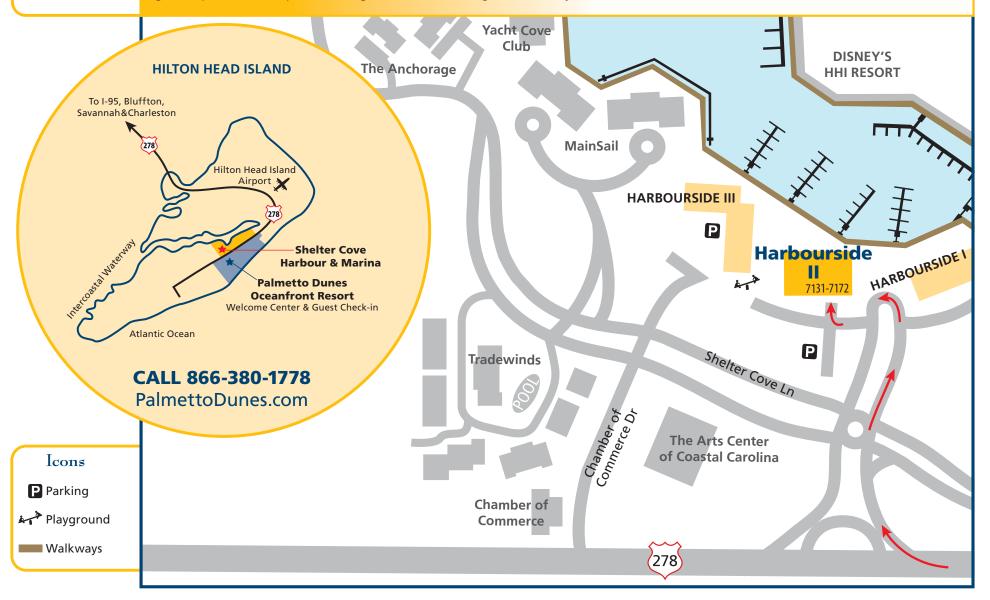

## BEFORE driving to your villa, please pick up your check-in package, car pass and keys at the Palmetto Dunes Welcome Center.

As you enter the resort, the Welcome Center is the first building on the right hand side. The street address is: 4 Queens Folly Road, Hilton Head Island, SC 29928

## DRIVING DIRECTIONS TO HARBOURSIDE II AT SHELTER COVE HARBOUR

Turn RIGHT at the Shelter Cove entrance, located mid-island via Hwy. 278 Business / William Hilton Parkway. In Shelter Cove now, follow this road until you reach a circle. Go around the circle and make a RIGHT. Harbourside II is the first building on your right. There is a security gate code needed to access this gate which will be given to the quest upon arrival. Upon entering, follow the unit signs to locate your villa number.