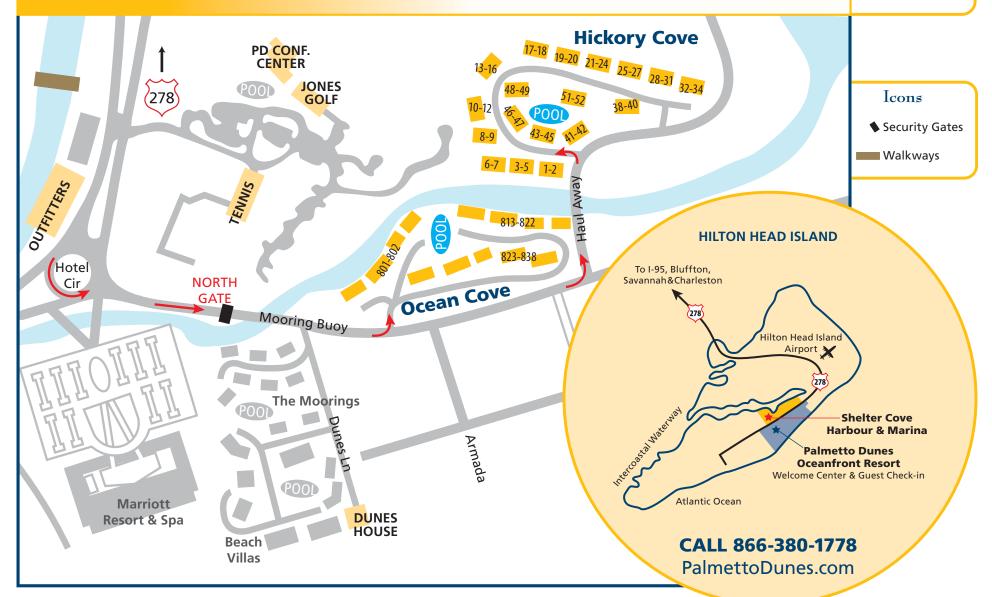

## DRIVING DIRECTIONS TO OCEAN COVE AND HICKORY COVE

Turn <u>LEFT</u> at the Palmetto Dunes entrance, located mid-island via **Hwy 278 Business** / **William Hilton Parkway**, then follow **Queens Folly Road** to the traffic circle. Follow signs to the **North Gate**. A Palmetto Dunes guest pass is required to drive through this gate. Look <u>LEFT</u> to locate the **Ocean Cove** entrance sign or continue on **Mooring Buoy** and then make a <u>LEFT</u> onto **Haul Away** to locate the **Hickory Cove** entrance sign. Upon entering, follow the unit signs to locate your villa number.