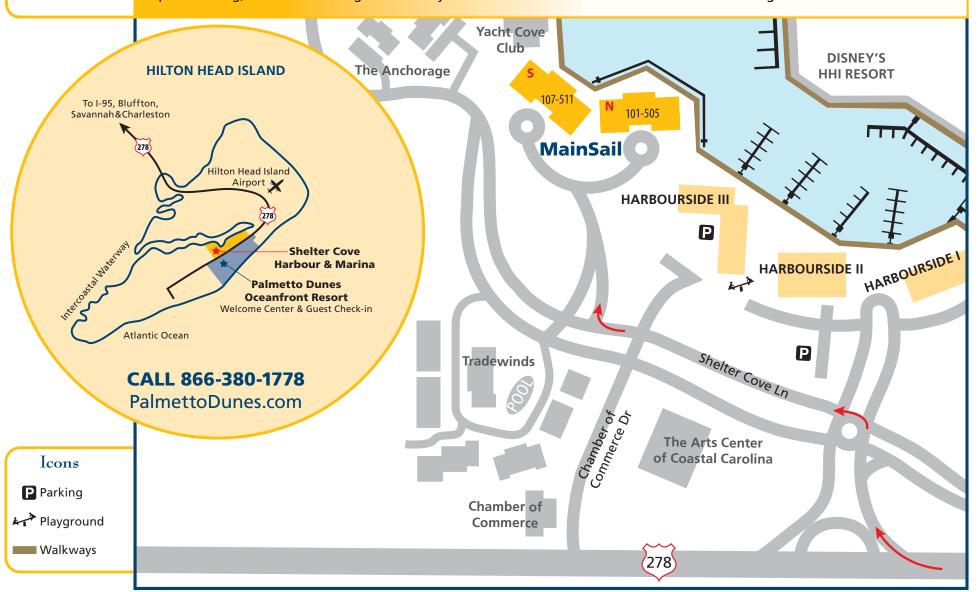

## BEFORE driving to your villa, please pick up your check-in package, car pass and keys at the Palmetto Dunes Welcome Center.

As you enter the resort, the Welcome Center is the first building on the right hand side. The street address is: 4 Queens Folly Road, Hilton Head Island, SC 29928

## DRIVING DIRECTIONS TO MAINSAIL AT SHELTER COVE HARBOUR

Turn <u>RIGHT</u> at the Shelter Cove entrance, located mid-island via **Hwy**. **278 Business / William Hilton Parkway**. In Shelter Cove now, make your first possible <u>LEFT</u> onto **Shelter Cove Lane.** Driving down this road, look to your <u>RIGHT</u> to locate the MainSail entrance sign. There is a security gate code needed to access this gate which will be given to the guest upon arrival. Upon entering, follow the unit signs to locate your villa number inside the **North** or **South** buildings.