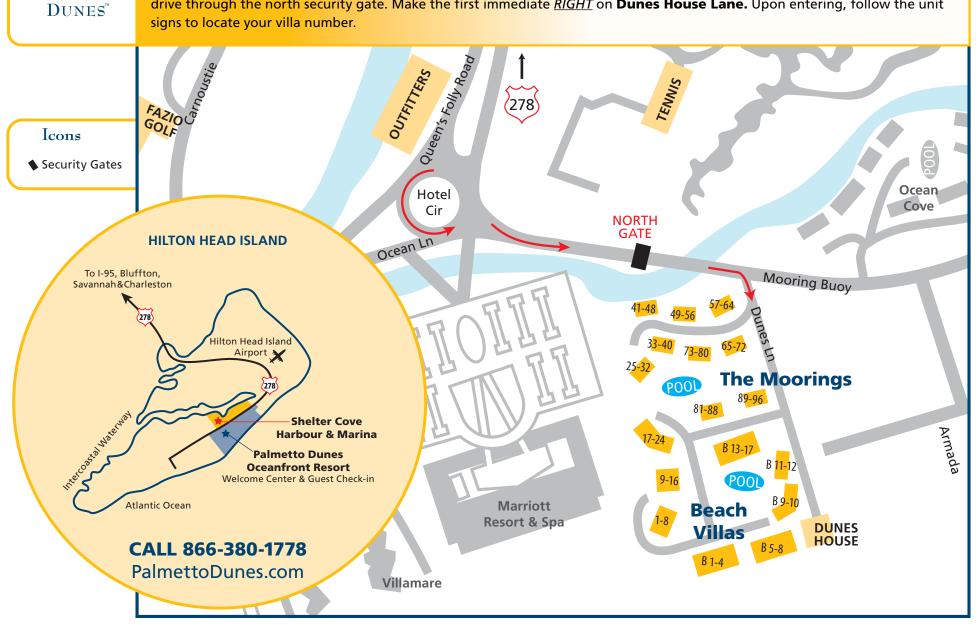

## BEFORE driving to your villa, please pick up your check-in package, car pass and keys at the Palmetto Dunes Welcome Center.

As you enter the resort, the Welcome Center is the first building on the right hand side.

The street address is: 4 Queens Folly Road, Hilton Head Island, SC 29928

Turn <u>LEFT</u> at the Palmetto Dunes entrance, located mid-island via **Hwy 278 Business** / **William Hilton Parkway**, then take **Queens Folly Road** to the traffic circle. Follow signs to the **North Security Gate**. A Palmetto Dunes guest pass is required to drive through the north security gate. Make the first immediate <u>RIGHT</u> on **Dunes House Lane**. Upon entering, follow the unit signs to locate your villa number.