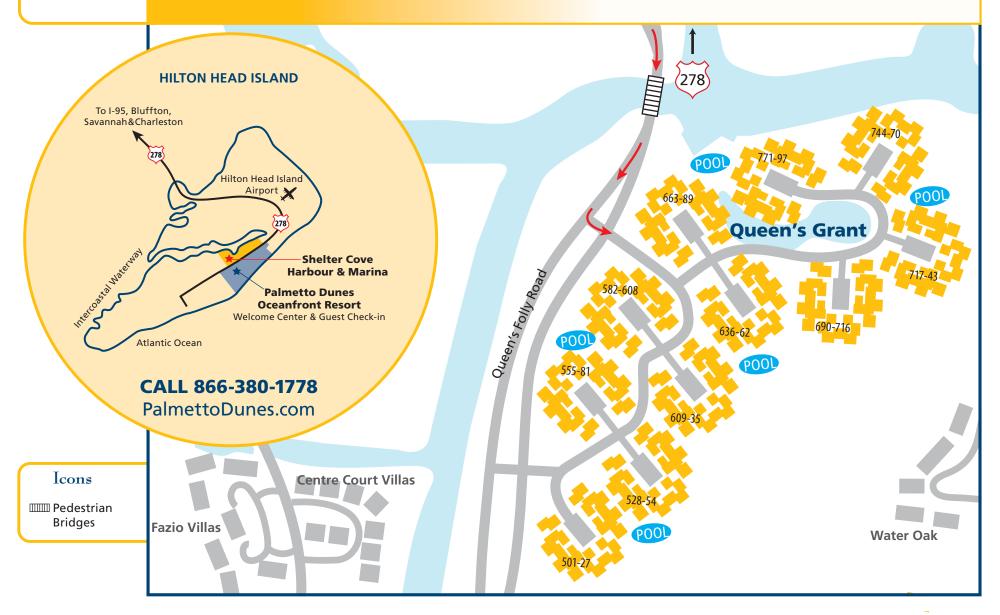

## BEFORE driving to your villa, please pick up your check-in package, car pass and keys at the Palmetto Dunes Welcome Center.

As you enter the resort, the Welcome Center is the first building on the right hand side.

The street address is: 4 Queens Folly Road, Hilton Head Island, SC 29928

DRIVING DIRECTIONS TO QUEEN'S GRANT

PALMETTO DUNES

Turn <u>LEFT</u> at the Palmetto Dunes entrance, located mid-island via **Hwy 278 Business / William Hilton Parkway,** then follow **Queens Folly Road** for ½ mile. After crossing over a bridge, make your first <u>LEFT</u> into **Queen's Grant.** Upon entering, follow the unit signs to locate your villa number.