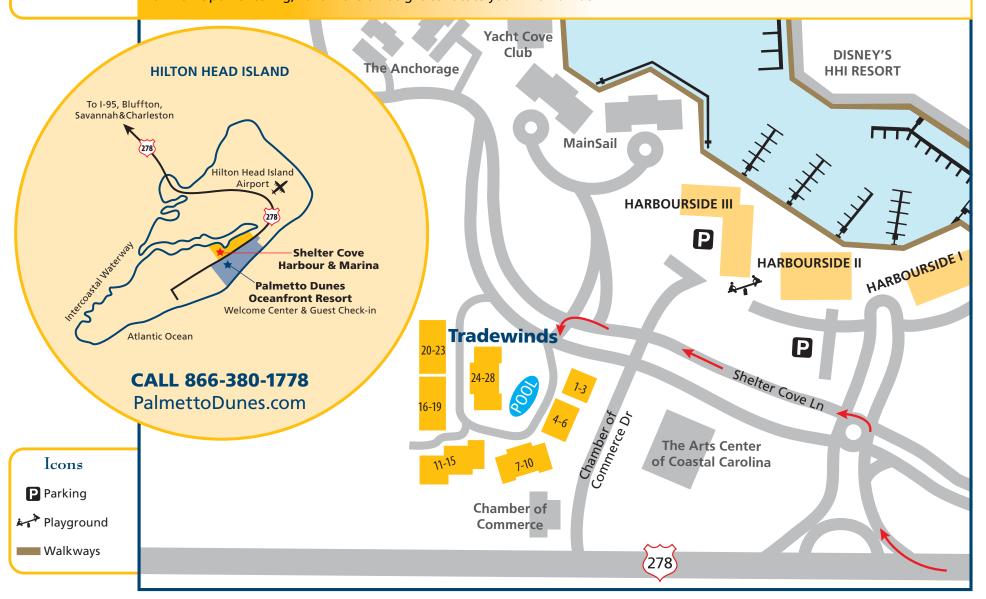

## DRIVING DIRECTIONS TO TRADEWINDS AT SHELTER COVE HARBOUR

Turn RIGHT at the Shelter Cove entrance, located mid-island via Hwy. 278 Business / William Hilton Parkway. In Shelter Cove now, make your first possible LEFT onto **Shelter Cove Lane.** Driving down this road, look to your LEFT to locate the **Tradewinds** entrance sign. There is a security gate code needed to access this gate which will be given to the guest upon arrival. Upon entering, follow the unit signs to locate your villa number.