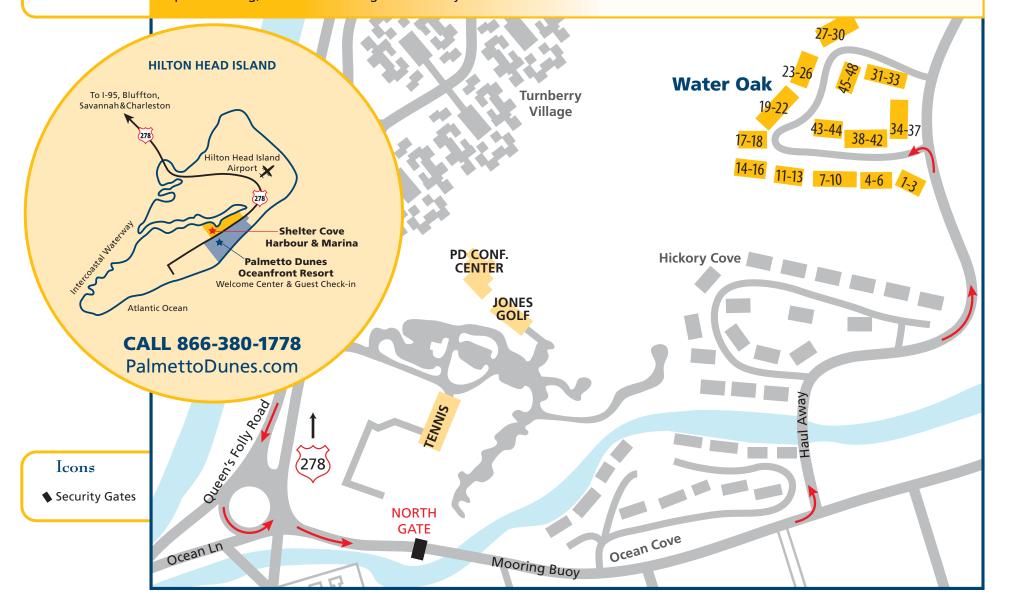

## BEFORE driving to your villa, please pick up your check-in package, car pass and keys at the Palmetto Dunes Welcome Center.

As you enter the resort, the Welcome Center is the first building on the right hand side. The street address is: 4 Queens Folly Road, Hilton Head Island, SC 29928

## **DRIVING DIRECTIONS TO WATER OAK**

Turn LEFT at the Palmetto Dunes entrance, located mid-island via Hwy 278 Business / William Hilton Parkway, then follow Queens Folly Road to the traffic circle. Follow signs to the North Gate. A Palmetto Dunes guest pass is required to drive through the north security gate. Make a <u>LEFT</u> onto **Haul Away**. Look for the second complex entrance sign to your <u>LEFT</u>. Upon entering, follow the unit signs to locate your villa number.