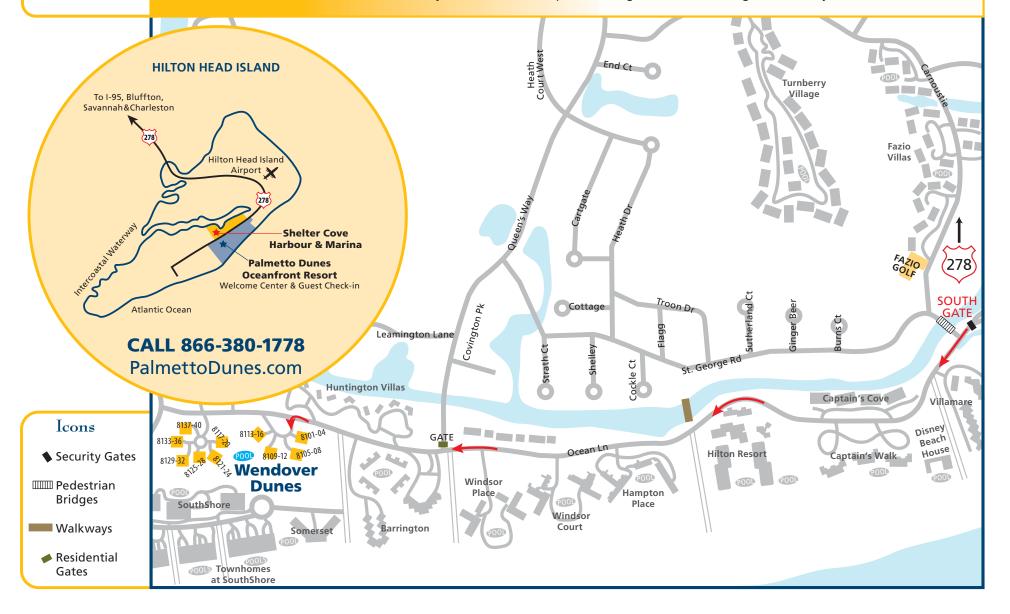

## BEFORE driving to your villa, please pick up your check-in package, car pass and keys at the Palmetto Dunes Welcome Center.

As you enter the resort, the Welcome Center is the first building on the right hand side. The street address is: 4 Queens Folly Road, Hilton Head Island, SC 29928

## DRIVING DIRECTIONS TO WENDOVER DUNES

Turn LEFT at the Palmetto Dunes entrance, located mid-island via Hwy 278 Business / William Hilton Parkway, then follow Queens Folly Road to the South Security Gate. A Palmetto Dunes guest pass is required to drive through this gate. Past this gate, continue on **Ocean Lane.** Look for the **Wendover Dunes** entrance sign on your <u>LEFT</u>. There are two entrances to Wendover Dunes, please look for the entrance number that correlates with your villa number. Upon entering, follow the unit signs to locate your villa.