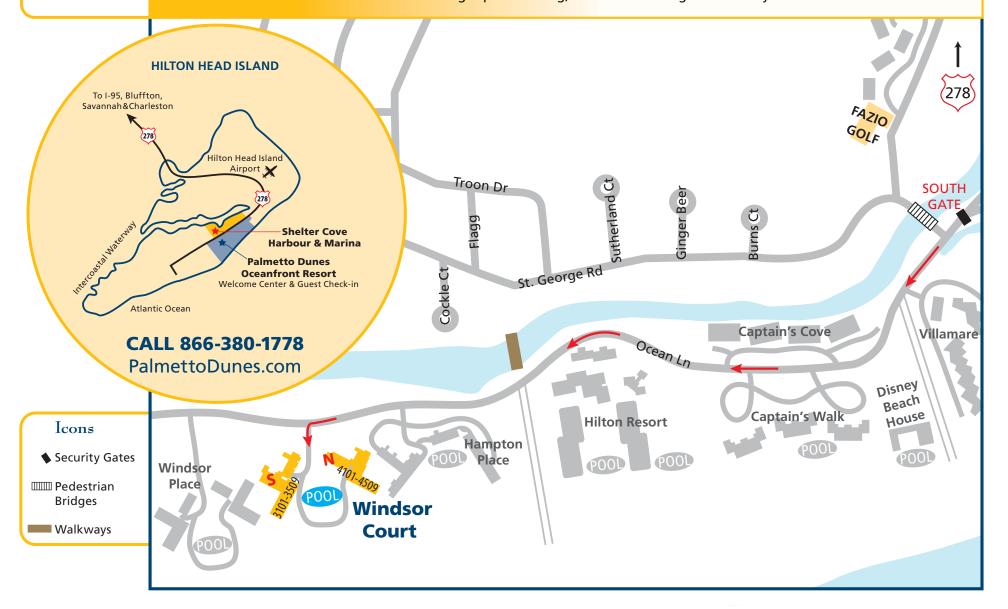

## BEFORE driving to your villa, please pick up your check-in package, car pass and keys at the Palmetto Dunes Welcome Center.

As you enter the resort, the Welcome Center is the first building on the right hand side. The street address is: 4 Queens Folly Road, Hilton Head Island, SC 29928

## DRIVING DIRECTIONS TO WINDSOR COURT NORTH AND WINDSOR COURT SOUTH

Turn LEFT at the Palmetto Dunes entrance, located mid-island via Hwy 278 Business / William Hilton Parkway, then follow Queens Folly Road to the South Security Gate. A Palmetto Dunes quest pass is required to drive through this gate. Past this gate, look to your LEFT to locate your building entrance sign. There are 2 signs one for the Windsor Court North building and another for the **Windsor Court South** building. Upon entering, follow the unit signs to locate your villa number.